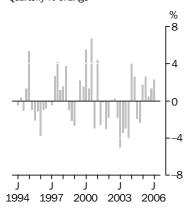

#### **IMPORT PRICE INDEX: all groups** Quarterly % change

### IMPORT PRICE INDEX

■ The Import Price Index increased by 2.3% in the June quarter 2006, following a 1.3% increase in the March quarter 2006. Crude and other petroleum oils were the main contributors to the increase, as well as copper tubes and pipe fittings. The most significant offsetting price decreases were for imports of antibiotics and parts for computers. Through the year to June quarter 2006, the Import Price Index rose 6.8%.