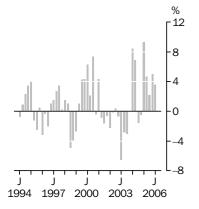

### **EXPORT PRICE INDEX: all groups**Ouarterly % change

#### **EXPORT PRICE INDEX**

■ The Export Price Index increased by 3.6% in the June quarter 2006, following a 5.0% increase in the March quarter 2006. The increase this quarter was driven by price rises for gold, alumina, crude petroleum oils, copper, sugar, zinc, nickel and aluminium. The most significant offsetting price decreases were for exports of manganese ores and coal. Through the year to June quarter 2006, the Export Price Index rose 16.4%.